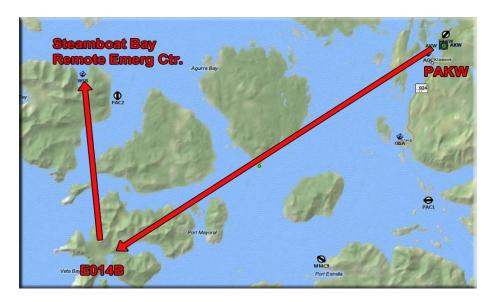

## **Special RTMM Scenery Requirements:**

Tongass Fjords X

**Starting Location:** Klawock SPB, AQC (Dock 1) for Float Plane. PAKW for Helicopter

**Dispatch Location:** E014B - Bearing from PAKW is 212° distance 24 Miles

**Destination:** Steamboat Bay Remote Emergency Center

**Nature of Emergency:** Rescue Family from remote area, their pleasure boat has sunk and they need to be rescued. No major medical problems, mostly exposure and nourishment.

Emergency Location: N55 22.2238 W133 35.5240 ALT 0' Topo Map

**Emergency Waypoint:** E014B

- Helicopter: Set the GPS for way point E014B. Start at PAKW. Fly to the emergency site. The family needs to be rescued. They have deployed an emergency orange smoke flare. There is no major medical emergency. Blankets and food will be needed. Transport the family to Steamboat Bay Remote Emergency Center at Waypoint M023B.
- Float Plane Set the GPS for way point E014B. Start at AQC and select the starting point of "Dock 1". Fly to the emergency site. The family needs to be rescued. They have deployed an emergency orange smoke flare. There is no major medical emergency. Blankets and food will be needed. Transport the family to Steamboat Bay Remote Emergency Center at M023B.